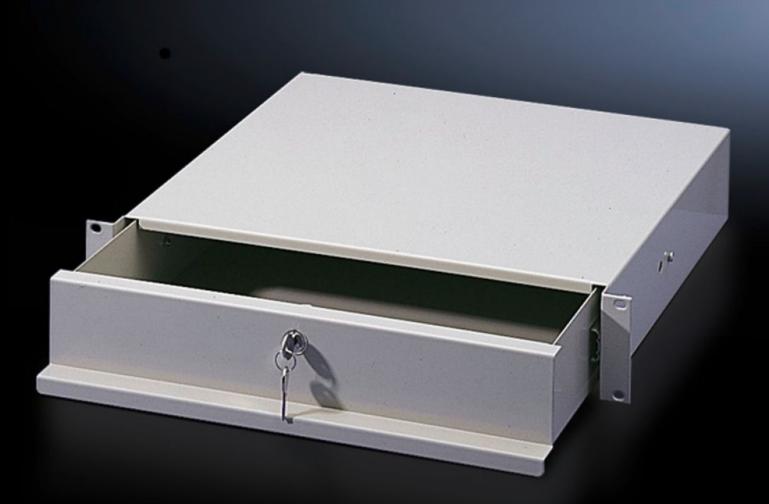

# DK 7282.035 - Drawer for a 482.6 mm (19") mounting level

Mounted on the front of profile rails, 482.6 mm (19"). With cover and telescopic slides to accommodate assignment lists, operating manuals and small parts.

### Características

| Model No.             | DK 7282.035<br>Mounted on the front of 482.6 mm (19") profile rails. Drawer<br>includes cover and telescopic slides and can accommodate<br>operating manuals and small parts. The smaller 2 U version is also<br>suitable for mounting in a pivoting frame. |  |
|-----------------------|-------------------------------------------------------------------------------------------------------------------------------------------------------------------------------------------------------------------------------------------------------------|--|
| Product description   |                                                                                                                                                                                                                                                             |  |
| Material              | Carbon steel                                                                                                                                                                                                                                                |  |
| Color                 | RAL 7035                                                                                                                                                                                                                                                    |  |
| Supply includes       | Fully assembled<br>Security lock 12321                                                                                                                                                                                                                      |  |
| Clearance depth       | 419 mm<br>16.5 ″                                                                                                                                                                                                                                            |  |
| Clearance width       | 411 mm<br>16.2 ″                                                                                                                                                                                                                                            |  |
| Packaging unit        | 1 pc(s).                                                                                                                                                                                                                                                    |  |
| Weight/packaging unit | 6.774 kg<br>14.9 lb.                                                                                                                                                                                                                                        |  |
| Customs tariff number | 94039910                                                                                                                                                                                                                                                    |  |
| EAN                   | 4028177165953                                                                                                                                                                                                                                               |  |
|                       |                                                                                                                                                                                                                                                             |  |